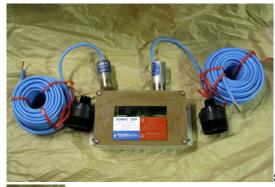

## SONAC 220 Delavan COMPLETE UNIT In Stock Call 267-218-7200

SONAC\_220\_\_COMPL\_4aae9de17af29.jpg

In Stock for Immediate Delivery. Can be Overnighted Anywhere. DELAVAN MODEL 220-C-11L-S CARD, ENCLOSURE, SENSORS, Manual 43558.

Rating: Not Rated Yet **Price** 

Sales price \$2,130.00

Sales price without tax \$2,130.00

Tax amount

Ask a question about this product

Description

#135010 -DELAVAN MODEL Sonac 220-C-11L-S CARD, ENCLOSURE, SENSORS.

Manual 43558. Complete and In Stock-Ready to Ship.

Current replacement or upgrade for the Sonac Model 55, or plug in model 220a & 220b,

this complete kit will replace that obsolete units (model 55, 220A, 220B). We also have additional Sonac parts available online.

See below for all the Sonac 220 Accessories. Works in very dust and dirty environments for bin level detection when visible light and infrared units fail.

1 / 2

Operates by electronic "sonar" waves.