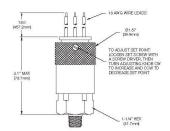

## Description

Replacement for 10-14511 1014511 used on Load King Vertical Balers. ER75A Pressure actuated switch controls reversing point or full bale condition. Easily adjustable from 1000-3000psi, N.O-N.C. contacts, 1/4" NPT male fluid connection. 12' molded 3 wire ISO cord lead. Very common use on many different hydraulic power units and a popular low cost replacement for many other switches. Nason Pressure Switch direct Replacement for UE Switch. Used on many Recycling Balers.

Black=Common

Red=To use with Normally Open Circuits

Blue=To use with normally Closed Circuits