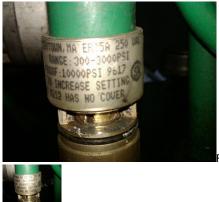

## Description

Replacement for 10-14511 1014511 used on Load King Vertical Balers. ER75A Pressure actuated switch controls reversing point or full bale condition. Easily adjustable from 1000-3000psi, N.O-N.C. contacts, 1/4" NPT male fluid connection. 12' molded 3 wire ISO cord lead. Very common use on many different hydraulic power units and a popular low cost replacement for many other switches. Nason Pressure Switch direct Replacement for UE Switch. Used on many Recycling Balers.