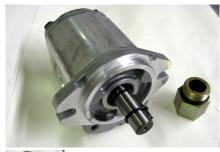

## **GP-1B Baler PUMP GP1B GP-1B-29-3818D**

PIQUA\_GP\_1B\_PUMP\_4b27a4535f6a9.jpg

Part GP-1B PUMP. GP1B29 3818 gp1b2938

Rating: Not Rated Yet **Price**Sales price \$943.00

Sales price without tax \$943.00

## Description

SOME PIQUA and Load King VERTICALS. GP-1B PUMP. GP1B29 3818. Shaft is ¾" and the length is 1.752". Replacement for GP-1B-29-3818D pump that was made by a company that is no longer in business. This is the closest pump you can get to a GP-1B-29-3818D which uses an extra fitting for the suction side, and may need to have the plumbing modified. gp1b2938. GPM is 12.8