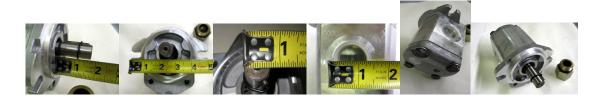

## Description

SOME PIQUA and Load King VERTICALS. GP-1B PUMP. GP1B29 3818. Shaft is ¾" and the length is 1.752". Replacement for GP-1B-29-3818D pump that was made by a company that is no longer in business. This is the closest pump you can get to a GP-1B-29-3818D which uses an extra fitting for the suction side, and may need to have the plumbing modified. gp1b2938. GPM is 12.8