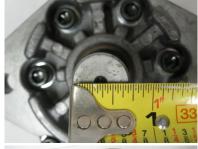

## **GEAR PUMP #H62AA2B**

GEAR\_PUMP\_\_H62AA\_50294ecfc32eb.jpg

GEAR PUMP #H62AA2B 3/4 SHAFT,3/16 KEY, #10 (5/8) SAE OUTLET, 3/4 NPT INLET, HOUSING # 656876

Rating: Not Rated Yet **Price**Sales price \$630.00

## **GEAR PUMP #H62AA2B**

REC#752200 -3/4 SHAFT,3/16 KEY, #10 (5/8) SAE OUTLET, 3/4 NPT INLET, HOUSING # 656876

Note: Some of the photos below have a rubber cap on the shaft.

Cap is to protect shaft during shipping and retain keyway during