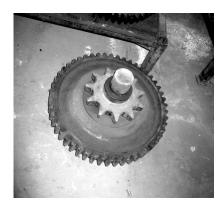

## **Economy Baler 100 SERIES BULL GEAR -ROLLER**

100\_SERIES\_BULL\_\_50329507a772a.jpg

Economy Baler Company Part# 33230 or 37482 Combination Gear and Sprocket. Good used condition

Rating: Not Rated Yet **Price**Sales price \$2,800.00

Sales price without tax \$2,800.00

Tax amount

Ask a question about this product

Description

Economy Baler Company Part# 33230 or 37482 Combination
Bull Gear and Sprocket, Commonly used on 200 Roller
Chain F6 & F8 Model 160, 172 Pit or Upstroke Balers.
Good Used Condition only. Tranfers power of drive
to platten lifting chains. Ships freight.
Buy online and freight will be added later.