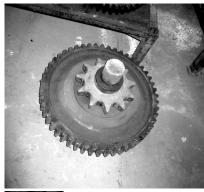

## **Economy Baler 100 SERIES BULL GEAR -ROLLER**

100\_SERIES\_BULL\_\_50329507a772a.jpg

Economy Baler Company Part# 33230 or 37482 Combination Gear and Sprocket. Good used condition

Rating: Not Rated Yet **Price**Sales price \$2,800.00

Sales price without tax \$2,800.00

Tax amount

Ask a question about this product

Description

Economy Baler Company Part# 33230 or 37482 Combination
Bull Gear and Sprocket, Commonly used on 200 Roller
Chain F6 & F8 Model 160, 172 Pit or Upstroke Balers.
Good Used Condition only. Tranfers power of drive
to platten lifting chains. Ships freight.
Buy online and freight will be added later.