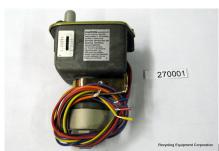

## **Baler Part Double Pressure Switch**

BARKS\_DBL\_PRESSU\_49f07d6ed9489.jpg

Double Pressure Switch Adustable 500-3000 PSI

Rating: Not Rated Yet **Price**Sales price \$491.00

Sales price without tax \$491.00

## Description

Used on Many older Compactors with 80% and 100% Full Lights. Double Pressure actuated switch. 2 Independent controls adjustable from 250-3000psi, proof rated 7000psi, N.O-N.C. contacts rated at 10amp@125v, single 1/4" NPT female fluid connection. With mounting bracket and 18" molded leads. Very common use on many different hydraulic power units such as compactors with 80% and 100% full lights.