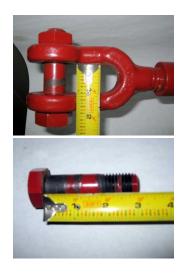

## Please read Below:

Many of these turn-buckles look alike, make sure this is the correct one by the measurements in the photos This is the Side-Wheel Turnbuckle for a PTR Philadelphia Tramrail Vertical Baler as well as a few other machines. Look at the photos and measurements to make sure this part will work for your application. 8" Wheel, 14" Thread Barrel. After Reviewing Part, add one to cart at bottom of page and check out. Used on the following PTR model 324, 324HD, 360, 360HD, 420, 420HD