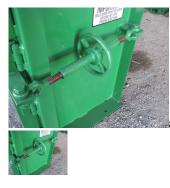

## 8 Inch Baler Side Wheel Turn Buckle 500056

8\_Inch\_Baler\_Sid\_4d1247c12ee08.jpg

8" Side Wheel for Balers

Rating: Not Rated Yet **Price** Sales price \$298.50 Sales price without tax \$298.50 Tax amount

## Please read Below:

Many of these turn-buckles look alike, make sure this is the correct one by the measurements in the photos This is the Side-Wheel Turnbuckle for a PTR Philadelphia Tramrail Vertical Baler as well as a few other machines. Look at the photos and measurements to make sure this part will work for your application. 8" Wheel, 14" Thread Barrel. After Reviewing Part, add one to cart at bottom of page and check out. Used on the following PTR model 324, 324HD, 360, 360HD, 420, 420HD