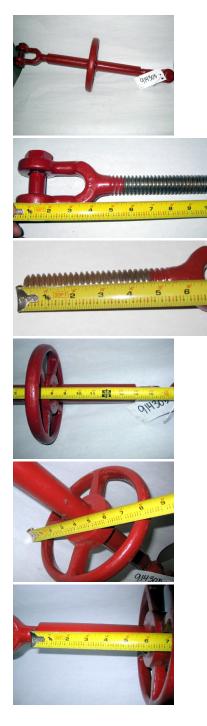

## Please read Below:

Many of these turn-buckles look alike, make sure this is the correct one by the measurements in the photos This is the Side-Wheel Turnbuckle for a PTR Philadelphia Tramrail Vertical Baler as well as a few other machines. Look at the photos and measurements to make sure this part will work for your application. 8" Wheel, 14" Thread Barrel. After Reviewing Part, add one to cart at bottom of page and check out. Used on the following PTR model 324, 324HD, 360, 360HD, 420, 420HD