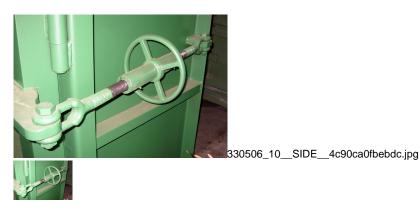

## 330506 10" Side Wheel Turnbuckle Turn Buckle

330506 10" Side Wheel Turnbuckle Turn Buckle for the following PTR Philadelphia Tramrail models:1800, 1800HD, 2300HD, 2300HDLP, 3400HD, 3400HD, 3600HDLP, 5000IHD, 7230, 7500HD

## Please read Below:

Many of these turn-buckles look alike, make sure this is the correct one by the measurements in the photos This is the Side-Wheel Turnbuckle for a PTR Philadelphia Tramrail Vertical Baler as well as a few other machines. Look at the photos and measurements to make sure this part will work for your application. 10" Wheel, 14" Thread Barrel. After Reviewing Part, add one to cart at bottom of page and check out. Used on the following PTR model