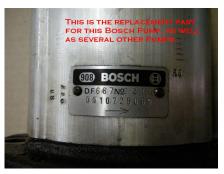

## Vertical Baler pump with 1 inch Shaft

VERTICAL\_BALER\_H\_4aa7da2721f8c.jpg

Vertical Baler Pump. Replacement for Bosch 0510-7285-059 05107285059

Rating: Not Rated Yet **Price**Sales price \$587.00

Sales price without tax \$587.00

ID of the port threads are .950" and .795", 5/32 key

1" LONG SHAFT

This is one example of a pump that our Pump Replaces. There are several More that our Pump is a direct replacement for.

2 / 2