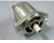

## Vertical Baler pump with 1 inch Shaft

VERTICAL\_BALER\_H\_4aa7da2721f8c.jpg

Vertical Baler Pump. Replacement for Bosch 0510-7285-059 05107285059

Rating: Not Rated Yet **Price**Sales price \$587.00

Sales price without tax \$587.00

Tax amount

Ask a question about this product

Description

CU in Displacement 1.22 GPM @ 2000 10.56 RPM 3600 Inlet SAE-12 Outlet SAE-10 Rotation Clockwise

Mounting-2 Bolt 5/8" Diameter. Check the length of the shaft on your current pump to enusre this is the correct pump.

ID of the port threads are .950" and .795", 5/32 key

1" LONG SHAFT

This is one example of a pump that our Pump Replaces. There are several More that our Pump is a direct replacement for.

2 / 2