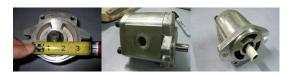

## Vertical Baler pump with 1 inch Shaft

VERTICAL\_BALER\_H\_4aa7da2721f8c.jpg

Vertical Baler Pump. Replacement for Bosch 0510-7285-059 05107285059

Rating: Not Rated Yet **Price**Sales price \$587.00

Sales price without tax \$587.00

Tax amount

Ask a question about this product

Description

CU in Displacement 1.22 GPM @ 2000 10.56 RPM 3600 Inlet SAE-12 Outlet SAE-10 Rotation Clockwise

Mounting-2 Bolt 5/8" Diameter. Check the length of the shaft on your current pump to enusre this is the correct pump.

ID of the port threads are .950" and .795", 5/32 key

1" LONG SHAFT

This is one example of a pump that our Pump Replaces. There are several More that our Pump is a direct replacement for.

2 / 2