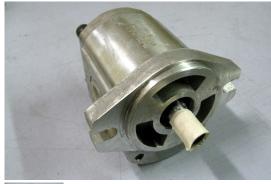

## Vertical Baler pump with 1 inch Shaft

VERTICAL\_BALER\_H\_4aa7da2721f8c.jpg

Vertical Baler Pump. Replacement for Bosch 0510-7285-059 05107285059

Rating: Not Rated Yet **Price**Sales price \$587.00

Sales price without tax \$587.00

Tax amount

Ask a question about this product

Description

CU in Displacement 1.22 GPM @ 2000 10.56 RPM 3600 Inlet SAE-12 Outlet SAE-10 Rotation Clockwise

Mounting-2 Bolt 5/8" Diameter. Check the length of the shaft on your current pump to enusre this is the correct pump.

ID of the port threads are .950" and .795", 5/32 key

1" LONG SHAFT

This is one example of a pump that our Pump Replaces. There are several More that our Pump is a direct replacement for.

2 / 2