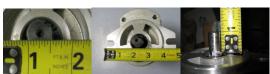

ID of the port threads are .950" and .795", 5/32 key

1" LONG SHAFT

This is one example of a pump that our Pump Replaces. There are several More that our Pump is a direct replacement for.

2 / 2