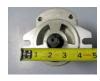

## **VERTICAL BALER HYDRAULIC PUMP**

VERTICAL\_BALER\_H\_4db1ad367f201.jpg

VERTICAL BALER PUMP. Replacement for Bosch 0510-7285-059 05107285059

Rating: Not Rated Yet **Price**Sales price \$587.00

Sales price without tax \$587.00

Tax amount

Ask a question about this product

Description

CU in Displacement 1.22 GPM @ 2000 10.56 RPM 3600 Inlet SAE-12 Outlet SAE-10 Rotation Clockwise

Mounting-2 Bolt 5/8" Diameter. Check the length of the shaft on your current pump to enusre this is the correct pump. Used on some Piqua Balers.