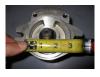

## **VERTICAL BALER HYDRAULIC PUMP**

VERTICAL\_BALER\_H\_4db1ad367f201.jpg

VERTICAL BALER PUMP. Replacement for Bosch 0510-7285-059 05107285059

Rating: Not Rated Yet **Price**Sales price \$587.00

Sales price without tax \$587.00

Tax amount

Ask a question about this product

Description

CU in Displacement 1.22 GPM @ 2000 10.56 RPM 3600 Inlet SAE-12 Outlet SAE-10 Rotation Clockwise

Mounting-2 Bolt 5/8" Diameter. Check the length of the shaft on your current pump to enusre this is the correct pump. Used on some Piqua Balers.