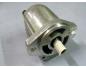

## **VERTICAL BALER HYDRAULIC PUMP**

VERTICAL\_BALER\_H\_4db1ad367f201.jpg

VERTICAL BALER PUMP. Replacement for Bosch 0510-7285-059 05107285059

Rating: Not Rated Yet **Price**Sales price \$587.00

Sales price without tax \$587.00

Tax amount

Ask a question about this product

Description

CU in Displacement 1.22 GPM @ 2000 10.56 RPM 3600 Inlet SAE-12 Outlet SAE-10 Rotation Clockwise

Mounting-2 Bolt 5/8" Diameter. Check the length of the shaft on your current pump to enusre this is the correct pump. Used on some Piqua Balers.