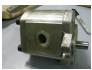

## **VERTICAL BALER HYDRAULIC PUMP**

VERTICAL\_BALER\_H\_4db1ad367f201.jpg

VERTICAL BALER PUMP. Replacement for Bosch 0510-7285-059 05107285059

Rating: Not Rated Yet **Price**Sales price \$587.00

Sales price without tax \$587.00

Tax amount

Ask a question about this product

Description

CU in Displacement 1.22 GPM @ 2000 10.56 RPM 3600 Inlet SAE-12 Outlet SAE-10 Rotation Clockwise

Mounting-2 Bolt 5/8" Diameter. Check the length of the shaft on your current pump to enusre this is the correct pump. Used on some Piqua Balers.