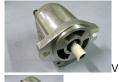

## **VERTICAL BALER HYDRAULIC PUMP**

VERTICAL\_BALER\_H\_4db1ad367f201.jpg

VERTICAL BALER PUMP. Replacement for Bosch 0510-7285-059 05107285059

Rating: Not Rated Yet **Price**Sales price \$587.00

Sales price without tax \$587.00

Tax amount

Ask a question about this product

Description

CU in Displacement 1.22 GPM @ 2000 10.56 RPM 3600 Inlet SAE-12 Outlet SAE-10 Rotation Clockwise

Mounting-2 Bolt 5/8" Diameter. Check the length of the shaft on your current pump to enusre this is the correct pump. Used on some Piqua Balers.