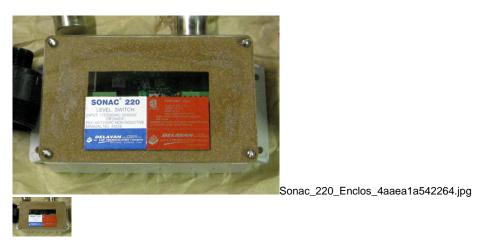

## Description

#135014 -This listing is for one Brand new and In-stock Sonac 220 Enclosure and card Assembly. Replaces the old style obsolete 43554 Card. This is the newest model 220 from Delavan, which is a low profile model. You can use the old existing sensors on your machine with this new and updated unit. We sell all of the components in the Sonac 220 Line on this site, in stock and ready to ship same day.