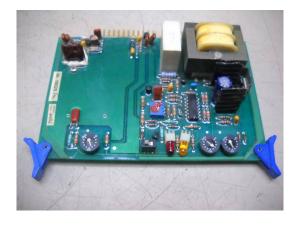

## Sonac 220 DELAVAN PART#43554 MODEL 220 CARD

Sonac\_220\_DELAVA\_4c2df58089d86.jpg

Sonac 220 DELAVAN PART#43554 MODEL CARD (this photo is the new style and the photo below is the old style)(Please note the old style is obsolete.)

## SKU#135011 Sonac 220 DELAVAN PART#43554 MODEL CARD. We have the entire line of Sonac 220's on our website, in stock and available for same day shipping. (The photo below is the old style and the photo above is the new style, a manual with install instructions will be sent with the new card.)(Please note the old style is obsolete.)