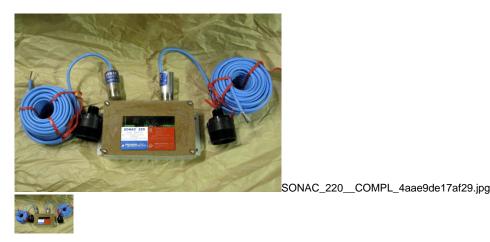

## #135010 -DELAVAN MODEL Sonac 220-C-11L-S CARD, ENCLOSURE, SENSORS.

## Manual 43558. Complete and In Stock-Ready to Ship.

Current replacement or upgrade for the Sonac Model 55, or plug in model 220a & 220b,

this complete kit will replace that obsolete units (model 55, 220A, 220B). We also have additonal Sonac parts available online.

See below for all the Sonac 220 Accessories. Works in very dust and dirty enviroments for bin level detection when visible light and infrared units fail.

Operates by electronic "sonar" waves.

Click here to Download a PDF info Sheet