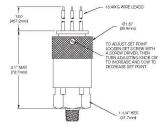

## Description

Replacement for 10-14511 1014511 used on Load King Vertical Balers. ER75A Pressure actuated switch controls reversing point or full bale condition. Easily adjustable from 1000-3000psi, N.O-N.C. contacts, 1/4" NPT male fluid connection. 12' molded 3 wire ISO cord lead. Very common use on many different hydraulic power units and a popular low cost replacement for many other switches. Nason Pressure Switch direct Replacement for UE Switch. Used on many Recycling Balers.

Black=Common

Red=To use with Normally Open Circuits

Blue=To use with normally Closed Circuits

1 / 2