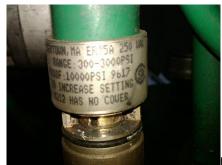

## Description

Replacement for 10-14511 1014511 used on Load King Vertical Balers. ER75A Pressure actuated switch controls reversing point or full bale condition. Easily adjustable from 1000-3000psi, N.O-N.C. contacts, 1/4" NPT male fluid connection. 12' molded 3 wire ISO cord lead. Very common use on many different hydraulic power units and a popular low cost replacement for many other switches. Nason Pressure Switch direct Replacement for UE Switch. Used on many Recycling Balers.