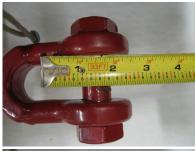

## by the measurements in the photos

This is the Side-Wheel Turnbuckle for a Piqua Vertical Baler as well as a few

other machines Including Selco. Look at the photos and measurements to make

sure this part will work for your application. 8" Wheel, 12" Thread Barrel. After

Reviewing Part, add one to cart at bottom of page

and check out.

1-3/8 X 12" BARREL, 8" HANDWHEEL 26.25" Closed, GREASE FITTINGS,

3 / 4

A1909 GAL

4 / 4