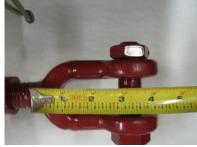

## by the measurements in the photos

This is the Side-Wheel Turnbuckle for a Piqua Vertical Baler as well as a few

other machines Including Selco. Look at the photos and measurements to make

sure this part will work for your application. 8" Wheel, 12" Thread Barrel. After

Reviewing Part, add one to cart at bottom of page

and check out.

1-3/8 X 12" BARREL, 8" HANDWHEEL 26.25" Closed, GREASE FITTINGS,

3 / 4

A1909 GAL

4 / 4