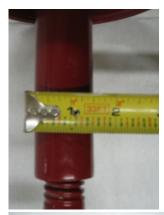

Tax amount

7 Days

Ask a question about this product

Description

Please read Below:

Many of these turnbuckles look

alike, make sure this is the correct one

## by the measurements in the photos

This is the Side-Wheel Turnbuckle for a Piqua Vertical Baler as well as a few

other machines Including Selco. Look at the photos and measurements to make

sure this part will work for your application. 8" Wheel, 12" Thread Barrel. After