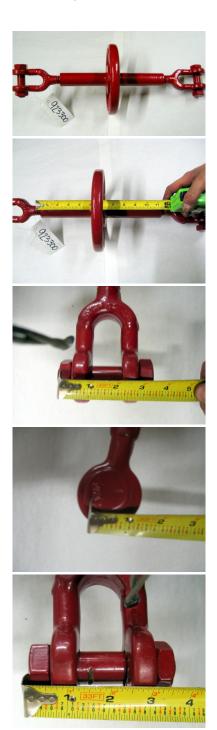

## Piqua Side Wheel Turnbuckle

Piqua\_Side\_Wheel\_50250b53a3b88.jpg

1-3/8 X 12" BARREL, 8" HANDWHEEL 26.25" Closed, GREASE FITTINGS, FREIGHT EXTRA

Rating: Not Rated Yet **Price** 

Sales price \$298.50

Sales price without tax \$298.50

## by the measurements in the photos

This is the Side-Wheel Turnbuckle for a Piqua Vertical Baler as well as a few

other machines Including Selco. Look at the photos and measurements to make

sure this part will work for your application. 8" Wheel, 12" Thread Barrel. After

Reviewing Part, add one to cart at bottom of page

and check out.

1-3/8 X 12" BARREL, 8" HANDWHEEL 26.25" Closed, GREASE FITTINGS,

3 / 4

A1909 GAL

4 / 4