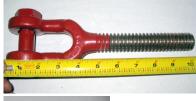

Tax amount

7 Days

Ask a question about this product

Description

Please read Below:

Many of these turnbuckles look

alike, make sure this is the correct one

## by the measurements in the photos

This is the Side-Wheel Turnbuckle for a Piqua Vertical Baler as well as a few

other machines Including Selco. Look at the photos and measurements to make

sure this part will work for your application. 8" Wheel, 12" Thread Barrel. After