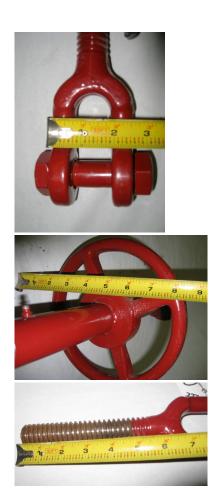

Tax amount

7 Days

Ask a question about this product

Description

Please read Below:

Many of these turnbuckles look

alike, make sure this is the correct one

## by the measurements in the photos

This is the Side-Wheel Turnbuckle for a Piqua Vertical Baler as well as a few

other machines Including Selco. Look at the photos and measurements to make

sure this part will work for your application. 8" Wheel, 12" Thread Barrel. After