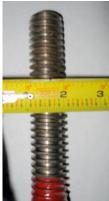

Tax amount

7 Days

Ask a question about this product

Description

Please read Below:

Many of these turnbuckles look

alike, make sure this is the correct one

## by the measurements in the photos

This is the Side-Wheel Turnbuckle for a Piqua Vertical Baler as well as a few

other machines Including Selco. Look at the photos and measurements to make

sure this part will work for your application. 8" Wheel, 12" Thread Barrel. After