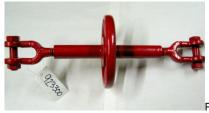

## Piqua Side Wheel Turnbuckle

Piqua\_Side\_Wheel\_50250b53a3b88.jpg

1-3/8 X 12" BARREL, 8" HANDWHEEL 26.25" Closed, GREASE FITTINGS, FREIGHT EXTRA

Rating: Not Rated Yet **Price** 

Sales price \$298.50

Sales price without tax \$298.50

## by the measurements in the photos

This is the Side-Wheel Turnbuckle for a Piqua Vertical Baler as well as a few

other machines Including Selco. Look at the photos and measurements to make

sure this part will work for your application. 8" Wheel, 12" Thread Barrel. After