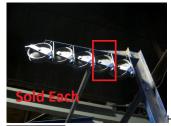

## H-27196 90 DEGREE WHEEL ASSY

H\_27196\_\_90\_DEGR\_4fd23378cba1a.jpg

H-27196 90 DEG WHEEL ASSY H27196 (OBSOLETE, new assembly # M10233-703, wheel only is M10233-401 & weldment only is M10233-803 call or email for pricing)

Rating: Not Rated Yet

Price

Sales price \$157.00

Sales price without tax \$157.00

Tax amount

Ask a question about this product

Description

Replacement Wheel Assembly for obsolete part # H-27196. New # M10233-703 V Groove Wheel Assembly. Replaces entire wheel and 90 degree mount. New mount required as new wheel is slightly wider. Ceramic Wire Guide #H-33222