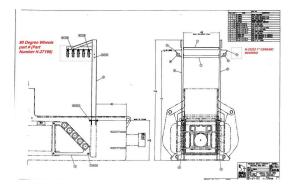

## H-27196 90 DEGREE WHEEL ASSY

H\_27196\_\_90\_DEGR\_4fd23378cba1a.jpg

H-27196 90 DEG WHEEL ASSY H27196 (OBSOLETE, new assembly # M10233-703, wheel only is M10233-401 & weldment only is M10233-803 call or email for pricing)

Rating: Not Rated Yet

Price

Sales price \$157.00

Sales price without tax \$157.00

Tax amount

Ask a question about this product

Description

Replacement Wheel Assembly for obsolete part # H-27196. New # M10233-703 V Groove Wheel Assembly. Replaces entire wheel and 90 degree mount. New mount required as new wheel is slightly wider. Ceramic Wire Guide #H-33222