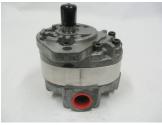

## **GEAR PUMP #H62AA2B**

GEAR\_PUMP\_\_H62AA\_50294ecfc32eb.jpg

GEAR PUMP #H62AA2B 3/4 SHAFT,3/16 KEY, #10 (5/8) SAE OUTLET, 3/4 NPT INLET, HOUSING # 656876

Rating: Not Rated Yet **Price**Sales price \$630.00

## **GEAR PUMP #H62AA2B**

REC#752200 -3/4 SHAFT,3/16 KEY, #10 (5/8) SAE OUTLET, 3/4 NPT INLET, HOUSING # 656876

Note: Some of the photos below have a rubber cap on the shaft.

Cap is to protect shaft during shipping and retain keyway during