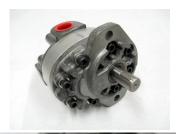

## **GEAR PUMP #H62AA2B**

GEAR\_PUMP\_\_H62AA\_50294ecfc32eb.jpg

GEAR PUMP #H62AA2B 3/4 SHAFT,3/16 KEY, #10 (5/8) SAE OUTLET, 3/4 NPT INLET, HOUSING # 656876

Rating: Not Rated Yet **Price**Sales price \$630.00

## **GEAR PUMP #H62AA2B**

REC#752200 -3/4 SHAFT,3/16 KEY, #10 (5/8) SAE OUTLET, 3/4 NPT INLET, HOUSING # 656876

Note: Some of the photos below have a rubber cap on the shaft.

Cap is to protect shaft during shipping and retain keyway during