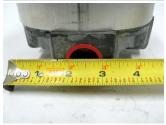

## **GEAR PUMP #H62AA2B**

GEAR\_PUMP\_\_H62AA\_50294ecfc32eb.jpg

GEAR PUMP #H62AA2B 3/4 SHAFT,3/16 KEY, #10 (5/8) SAE OUTLET, 3/4 NPT INLET, HOUSING # 656876

Rating: Not Rated Yet **Price**Sales price \$630.00

## **GEAR PUMP #H62AA2B**

REC#752200 -3/4 SHAFT,3/16 KEY, #10 (5/8) SAE OUTLET, 3/4 NPT INLET, HOUSING # 656876

Note: Some of the photos below have a rubber cap on the shaft.

Cap is to protect shaft during shipping and retain keyway during