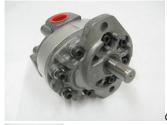

## **GEAR PUMP #H62AA2B**

GEAR\_PUMP\_\_H62AA\_50294ecfc32eb.jpg

GEAR PUMP #H62AA2B 3/4 SHAFT,3/16 KEY, #10 (5/8) SAE OUTLET, 3/4 NPT INLET, HOUSING # 656876

Rating: Not Rated Yet **Price**Sales price \$630.00

## **GEAR PUMP #H62AA2B**

REC#752200 -3/4 SHAFT,3/16 KEY, #10 (5/8) SAE OUTLET, 3/4 NPT INLET, HOUSING # 656876

Note: Some of the photos below have a rubber cap on the shaft.

Cap is to protect shaft during shipping and retain keyway during