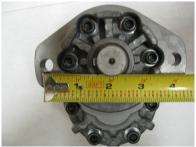

## **GEAR PUMP #H62AA2B**

GEAR\_PUMP\_\_H62AA\_50294ecfc32eb.jpg

GEAR PUMP #H62AA2B 3/4 SHAFT,3/16 KEY, #10 (5/8) SAE OUTLET, 3/4 NPT INLET, HOUSING # 656876

Rating: Not Rated Yet **Price**Sales price \$630.00

## **GEAR PUMP #H62AA2B**

REC#752200 -3/4 SHAFT,3/16 KEY, #10 (5/8) SAE OUTLET, 3/4 NPT INLET, HOUSING # 656876

Note: Some of the photos below have a rubber cap on the shaft.

Cap is to protect shaft during shipping and retain keyway during