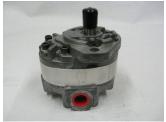

## **GEAR PUMP #H62AA2B**

GEAR\_PUMP\_\_H62AA\_50294ecfc32eb.jpg

GEAR PUMP #H62AA2B 3/4 SHAFT,3/16 KEY, #10 (5/8) SAE OUTLET, 3/4 NPT INLET, HOUSING # 656876

Rating: Not Rated Yet **Price**Sales price \$630.00

## **GEAR PUMP #H62AA2B**

REC#752200 -3/4 SHAFT,3/16 KEY, #10 (5/8) SAE OUTLET, 3/4 NPT INLET, HOUSING # 656876

Note: Some of the photos below have a rubber cap on the shaft.

Cap is to protect shaft during shipping and retain keyway during