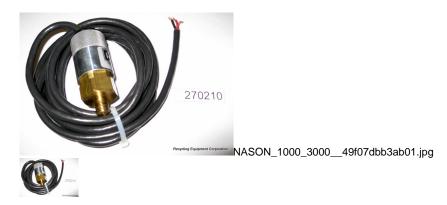

## Baler Part 1000-3000 PSI Pressure Switch 270210-500515

1000-3000 PSI Baler Pressure Switch

Rating: Not Rated Yet **Price**Sales price \$168.00

Sales price without tax \$168.00

Tax amount

Ask a question about this product

## Description

Part #270210 Pressure Switch. Can be used or adapted to most Vertical Balers, Horizontal Balers, or Compactors. Standard on all recent Philadelphia Tramrail Baler, PTR Baler. Also direct replacement for many other balers such as Piqua. Pressure actuated switch controls reversing point or full bale condition. Easily adjustable from 1000-3000psi, N.O-N.C. contacts, 1/4" NPT male fluid connection. 12' molded 3 wire ISO cord lead. Very common use on many different hydraulic power units and a popular low cost replacement for many other switches. Standard stock on all our service trucks.