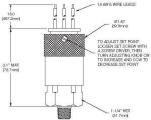

## Description

Part #270210 Pressure Switch. Can be used or adapted to most Vertical Balers, Horizontal Balers, or Compactors. Standard on all recent Philadelphia Tramrail Baler, PTR Baler. Also direct replacement for many other balers such as Piqua. Pressure actuated switch controls reversing point or full bale condition. Easily adjustable from 1000-3000psi, N.O-N.C. contacts, 1/4" NPT male fluid connection. 12' molded 3 wire ISO cord lead. Very common use on many different hydraulic power units and a popular low cost replacement for many other switches. Standard stock on all our service trucks.