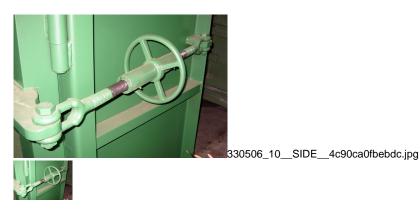

## 330506 10" Side Wheel Turnbuckle Turn Buckle

330506 10" Side Wheel Turnbuckle Turn Buckle for the following PTR Philadelphia Tramrail models:1800, 1800HD, 2300HD, 2300HDLP, 3400HD, 3400HD, 3600HDLP, 5000IHD, 7230, 7500HD

## Please read Below:

Many of these turn-buckles look alike, make sure this is the correct one by the measurements in the photos This is the Side-Wheel Turnbuckle for a PTR Philadelphia Tramrail Vertical Baler as well as a few other machines. Look at the photos and measurements to make sure this part will work for your application. 10" Wheel, 14" Thread Barrel. After Reviewing Part, add one to cart at bottom of page and check out. Used on the following PTR model

following PTR models: 1800, 1800HD, 2300HD, 2300HDLP, 3400HD, 3400KP, 3600HDLP, 5000IHD, 7230, 7500HD