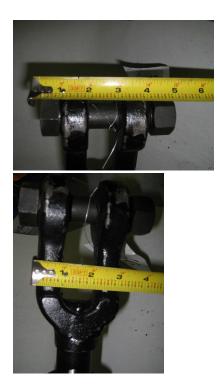

## Please read Below:

Many of these turn-buckles look alike, make sure this is the correct one by the measurements in the photos This is the Side-Wheel Turnbuckle for a PTR Philadelphia Tramrail Vertical Baler as well as a few other machines. Look at the photos and measurements to make sure this part will work for your application. 10" Wheel, 14" Thread Barrel. After Reviewing Part, add one to cart at bottom of page and check out. Used on the following PTR model