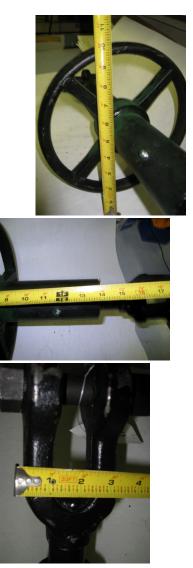

## Please read Below:

Many of these turn-buckles look alike, make sure this is the correct one by the measurements in the photos This is the Side-Wheel Turnbuckle for a PTR Philadelphia Tramrail Vertical Baler as well as a few other machines. Look at the photos and measurements to make sure this part will work for your application. 10" Wheel, 14" Thread Barrel. After Reviewing Part, add one to cart at bottom of page and check out. Used on the following PTR model