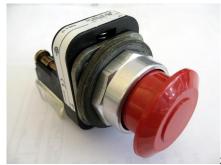

## 2 Position Push/Pull Emergency Stop with one NC Contact

2\_Position\_Push\_\_4ba2767867c4c.jpg

2 Position Emergency Stop 30MM with one Normally Closed Contact (125101)

Rating: Not Rated Yet **Price**Sales price \$162.00

## Description

Very common 30MM Estop Switch. Push-Pull Maintained Allen Bradley Style - interchangeable. Used by many Baler, Shredder, Conveyor brands over the years. 1-Normally open Contact included. Emergency-stop switches, generally referred to as E-Stops, help ensure the safety of people and machinery by delivering a consistent and predictable fail-safe response. Commonly used on a wide range of electrical machinery. Specialized switches to meet workplace safety and established international and domestic regulatory requirements. Add aditional switches to ensure operators can shut off machine quickly.